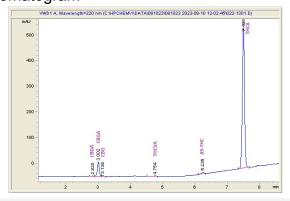

## **Elevated Trading LLC**

## Sample 614-081023-065

Gold Cash

Sample Submitted: 08-10-2023; Report Date: 08-15-2023

# **Exotic Gold Cash THC-A Hemp**

#### Chromatogram



#### Cannabinoid Profile



### Cannabinoid Profile by HPLC

0.20%

Delta-9-THC

0.00%

**CBD** 

26.95%

**Total Cannabinoids** 

| Cannabinoid          | % wt  | mg/g   |
|----------------------|-------|--------|
| CBDA                 | 0.072 | 0.72   |
| CBGA                 | 2.162 | 21.62  |
| CBG                  | 0.147 | 1.47   |
| THCVa                | 0.128 | 1.28   |
| Delta-9-THC          | 0.204 | 2.04   |
| THCA                 | 24.24 | 242.36 |
| Total Cannabinoids   | 26.95 | 269.5  |
| Calculated Total THC | 21.46 | 214.59 |
| Calculated CBD Yield | 0.06  | 0.63   |

Calculated Total THC = Delta-9-THC + 0.877 \* THCA Calculated Maximum CBD Yield = CBD + 0.877 \* CBDA

Marin Analytics, LLC 250 Bel Marin Keys Blvd, Suite D4 Novato, CA 94949

833-321-TEST / info@marinana