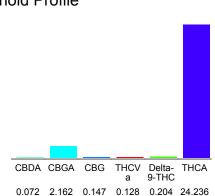

#### Cannabinoid Profile

### Cannabinoid Profile by HPLC

0.20%

Delta-9-THC

0.00%

**CBD** 

26.95%

**Total Cannabinoids** 

| Cannabinoid          | % wt  | mg/g   |
|----------------------|-------|--------|
| CBDA                 | 0.072 | 0.72   |
| CBGA                 | 2.162 | 21.62  |
| CBG                  | 0.147 | 1.47   |
| THCVa                | 0.128 | 1.28   |
| Delta-9-THC          | 0.204 | 2.04   |
| THCA                 | 24.24 | 242.36 |
| Total Cannabinoids   | 26.95 | 269.5  |
| Calculated Total THC | 21.46 | 214.59 |
| Calculated CBD Yield | 0.06  | 0.63   |