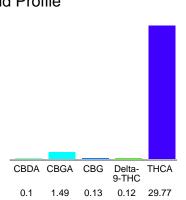

#### Cannabinoid Profile

## Cannabinoid Profile by HPLC

0.12%

Delta-9-THC

0.00%

CBD

| Cannabinoid          | % wt  | mg/g  |
|----------------------|-------|-------|
| CBDA                 | 0.1   | 1.0   |
| CBGA                 | 1.49  | 14.9  |
| CBG                  | 0.13  | 1.3   |
| Delta-9-THC          | 0.12  | 1.2   |
| THCA                 | 29.77 | 297.7 |
| Total Cannabinoids   | 31.61 | 316.1 |
| Calculated CBD Yield | 0.09  | 0.88  |