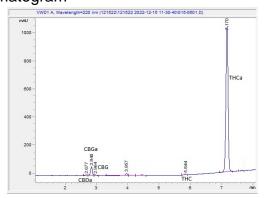

# **Marin Analytics**

# **Analysis Report**

### **Elevated Trading LLC**

www.ElevatedTrading.com

## Sample 499-121522-018

Exotic Gelato - THCa Hemp Flower Sample Submitted: 12-15-2022; Report Date: 12-15-2022

# Exotic Gelato - THCa Hemp Flower

Plant Material: Flower

### Chromatogram



#### Cannabinoid Profile



## Cannabinoid Profile by HPLC

0.12%

Delta-9-THC

0.00%

CBD

| Cannabinoid          | % wt  | mg/g  |
|----------------------|-------|-------|
| CBDA                 | 0.1   | 1.0   |
| CBGA                 | 1.49  | 14.9  |
| CBG                  | 0.13  | 1.3   |
| Delta-9-THC          | 0.12  | 1.2   |
| THCA                 | 29.77 | 297.7 |
| Total Cannabinoids   | 31.61 | 316.1 |
| Calculated CBD Yield | 0.09  | 0.88  |

Calculated Maximum CBD Yield = CBD + 0.877 \* CBDA

31.61%

**Total Cannabinoids** 

Marin Analytics, LLC

250 Bel Marin Keys Blvd, Suite D4 Novato, CA 94949

415-936-6477 / sarabiancalana1@gmail.com

Sara Biancalana
Chief Scientist

This sample has been tested by Marin Analytics, LLC using valid testing methodologies and a quality sy